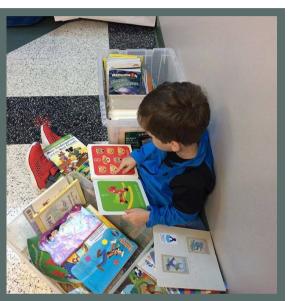

## Where books are distributed:

BARROW PEDIATRICS & MEDLINK: 4,237 PRE-K/K REGISTRATION: 7,354 WIC CLASSES: 12,980 FOSTER CHILDREN: 1,354 CHILD FIND: 666

Donated Books Distributed

26,591 **New Books** Distributed