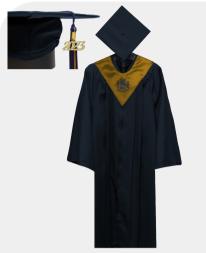

# **APALACHEE CAP & GOWN PACKAGES**

## PACKAGE A: \$110 \$120 (1/1 - 2/29)

Includes your Senior Dues/Graduation Fees including your Cap, Gown, Tassel, & Stole along with your diploma/cover! It also includes a Custom Apalachee Sr T-Shirt! (dues must be paid by February 29th to include Apalachee T-Shirt)