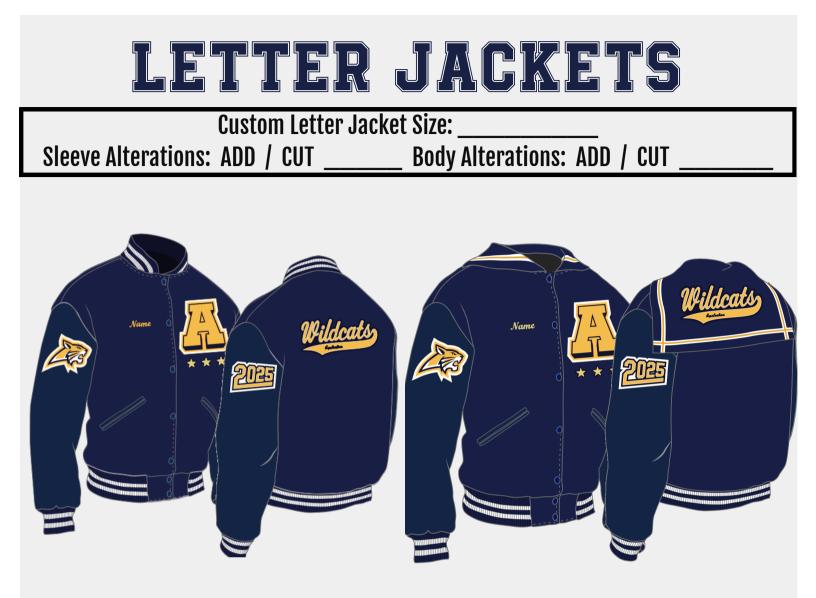

# BASIC PACKAGE - \$240\*

- AWARD LETTER ON LEFT CHEST
- NAME EMBROIDERED ON RIGHT CHEST
- 2 OR 4 DIGIT YEAR ON LEFT SLEEVE
- CUSTOM APALACHEE MASCOT ON RIGHT SLEEVE
- ZIPPER LINER INSIDE JACKET

### ESSENTIAL PACKAGE - \$270\*

- BASIC PACKAGE PLUS
- BACK OF JACKET WITH SCRIPT APALACHEE OR WILDCATS

# DELUXE PACKAGE – \$285\*

- ESSENTIAL PACKAGE PLUS
- ADDITIONAL SLEEVE PATCH OF YOUR CHOICE

### SAILOR COLLAR AVAILABLE FOR JUST \$30!

NOTE:

\*PRICE DOES NOT INCLUDE LOCAL SALES TAX & \$15 SHIPPING/HANDLING\*

IF YOU HAVE PATCHES OR A APALACHEE "A" AWARD LETTER, PLEASE BRING THEM WHEN YOU ORDER!