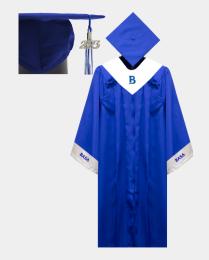

# **BASA CAP & GOWN PACKAGES** \*\$20 Late Fee Begins March 1\*

# **PACKAGE A: \$150**

Includes your Senior Dues/Graduation Fees along with your Cap, Gown, Tassel, & Stole! It also includes your diploma, diploma cover, etc.

# **PACKAGE B: \$190**

### Everything in Package A PLUS:

- 2024 Key Chain
- Jumbo Tassel

 Mini-Diploma
 \*Mini-Diploma will be mailed home
 by end of summer\*

# **PACKAGE C: \$210**

### Everything in Package B PLUS:

• 2024 T-Shirt

\*Package B & C will only be available through 3/15\*

BE ON THE LOOKOUT: Your Official Graduation Announcements will be available online after your graduation date, time, and place is announced! Scan QR code for announcement orders only!