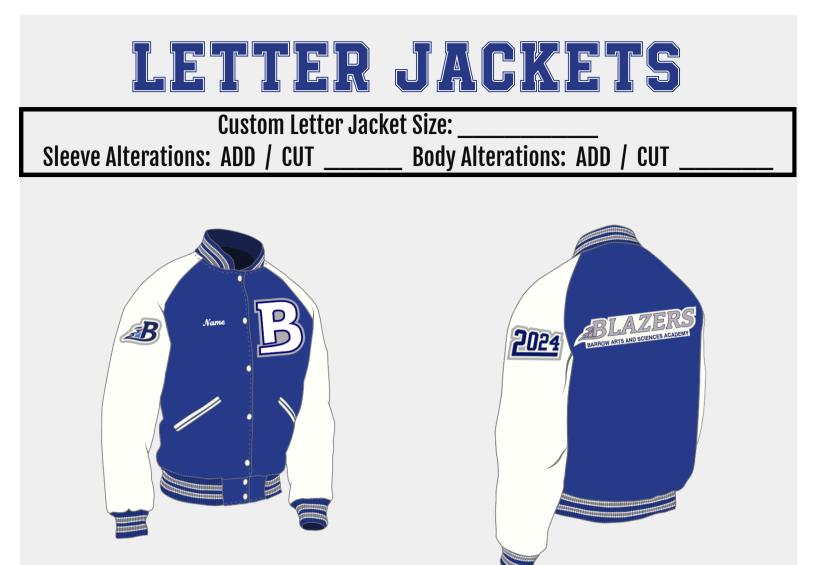

#### LETTER JACKETS

**CLASS RINGS** 

**CLASS JERSEYS** 

**CAP & GOWNS** 

GRADUATION ANNOUNCEMENTS

Scan me

office@scholasticimages.com

2955 Horizon Park Drive Suite D Suwanee, Ga 30024

## BASIC PACKAGE - \$240\*

- AWARD LETTER ON LEFT CHEST
- NAME EMBROIDERED ON RIGHT CHEST
- 2 OR 4 DIGIT YEAR ON LEFT SLEEVE
- CUSTOM BASA LOGO ON RIGHT SLEEVE
- ZIPPER LINER INSIDE JACKET

## ESSENTIAL PACKAGE - \$270\*

- BASIC PACKAGE PLUS
- BACK OF JACKET WITH BLAZERS AND BARROW ARTS & SCIENCE ACADEMY OR VARIOUS BELOW

# DELUXE PACKAGE - \$285\*

- ESSENTIAL PACKAGE PLUS
- ADDITIONAL SLEEVE PATCH OF YOUR CHOICE

### SAILOR COLLAR AVAILABLE FOR JUST \$30!

#### NOTE:

\*PRICE DOES NOT INCLUDE LOCAL SALES TAX & \$18 SHIPPING/HANDLING\*

IF YOU HAVE PATCHES OR A BASA "B" AWARD LETTER, PLEASE BRING THEM When you order!